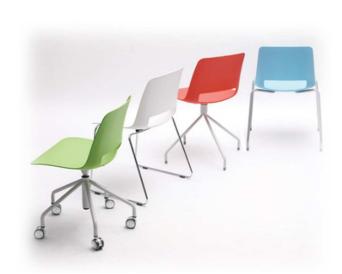

## Emotion Design Chair 공간을 활기차게 만들어 주는 감성적 의자!

일체형 곡선에 미니멀한 디자인으로 어떤 공간에 놓아도 아름답게 만들어주는 감성적인 디자인 체어입니다.

Sensual Style Chair 가볍고 작지만, 편안하고 강하다!

감각적인 디자인의 u30의 다양한 스타일의 제품구성을 통해 기호에 맞게 공간 연출이 가능합니다.

일체형 곡선 쉘 인채공학설계를 기반으로 유려한 일체형 곡선 디자인

수직적재 4LEG와 SLED 타입은 수직적증이 가능하여 공간활용도 우수

의자높이조절 사용자의 체형에 따라 높이조절 가능한 스위블 타입

슬레드 타입 고정발톱 뛰어난 내구성을 가진 플리카보네이트 소재 적용

**텐션이블 등판** 사용자의 움직임에 반응하는 텐션이블 등판

**번즈 및 캐스터** U30은 고강도의 캐스터와 고정번즈를 적용

| Stacking                | 수직적층   | 0 | 0 |   |   |
|-------------------------|--------|---|---|---|---|
| Burns                   | 고정발톱   | 0 | 0 |   | 0 |
| Caster                  | 캐스터    |   |   | 0 |   |
| Chair Height Adjustable | 의자높이조절 |   |   | 0 |   |
| Swivel                  | 의자회전   |   |   | 0 | 0 |