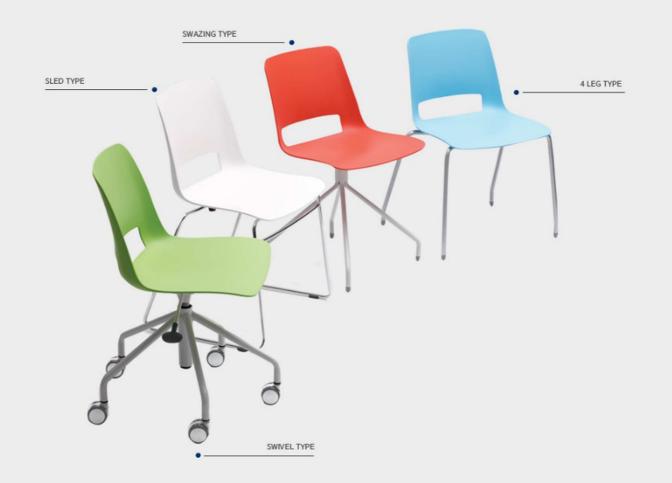

수직적재 4LEG와 SLED 타입은 수직적증이 가능하여 공간활용도 우수

의자높이조절 사용자의 체형에 따라 높이조절 가능한 스위블 타입

슬레드 타입 고정발톱 뛰어난 내구성을 가진 플리카보네이트 소재 적용

**텐션이블 등판** 사용자의 움직임에 반응하는 텐션이블 등판

**번즈 및 캐스터** U30은 고강도의 캐스터와 고정번즈를 적용

| Stacking                | 수직적층   | 0 | 0 |   |   |
|-------------------------|--------|---|---|---|---|
| Burns                   | 고정발톱   | 0 | 0 |   | 0 |
| Caster                  | 캐스터    |   |   | 0 |   |
| Chair Height Adjustable | 의자높이조절 |   |   | 0 |   |
| Swivel                  | 의자회전   |   |   | 0 | 0 |