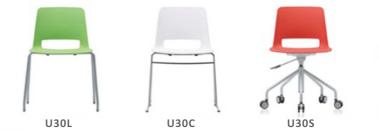

수직적재 4LEG와 SLED 타입은 수직적증이 가능하여 공간활용도 우수

의자높이조절 사용자의 체형에 따라 높이조절 가능한 스위블 타입

슬레드 타입 고정발톱 뛰어난 내구성을 가진 플리카보네이트 소재 적용

**텐션이블 등판** 사용자의 움직임에 반응하는 텐션이블 등판

**번즈 및 캐스터** U30은 고강도의 캐스터와 고정번즈를 적용

| Stacking                | 수직적층   | 0 | 0 |   |   |
|-------------------------|--------|---|---|---|---|
| Burns                   | 고정발톱   | 0 | 0 |   | 0 |
| Caster                  | 캐스터    |   |   | 0 |   |
| Chair Height Adjustable | 의자높이조절 |   |   | 0 |   |
| Swivel                  | 의자회전   |   |   | 0 | 0 |

468

U30B

487 468 487 468 487 468