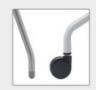

수직적재 4LEG와 SLED 타입은 수직적증이 가능하여 공간활용도 우수

의자높이조절 사용자의 체형에 따라 높이조절 가능한 스위블 타입

슬레드 타입 고정발톱 뛰어난 내구성을 가진 플리카보네이트 소재 적용

**텐션이블 등판** 사용자의 움직임에 반응하는 텐션이블 등판

**번즈 및 캐스터** U30은 고강도의 캐스터와 고정번즈를 적용

| Stacking                | 수직적층   | 0 | 0 |   |   |
|-------------------------|--------|---|---|---|---|
| Burns                   | 고정발톱   | 0 | 0 |   | 0 |
| Caster                  | 캐스터    |   |   | 0 |   |
| Chair Height Adjustable | 의자높이조절 |   |   | 0 |   |
| Swivel                  | 의자회전   |   |   | 0 | 0 |