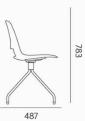

수직적재 4LEG와 SLED 타입은 수직적증이 가능하여 공간활용도 우수

의자높이조절 사용자의 체형에 따라 높이조절 가능한 스위블 타입

슬레드 타입 고정발톱 뛰어난 내구성을 가진 플리카보네이트 소재 적용

**텐션이블 등판** 사용자의 움직임에 반응하는 텐션이블 등판

**번즈 및 캐스터** U30은 고강도의 캐스터와 고정번즈를 적용

| Stacking                | 수직적층   | 0 | 0 |   |   |
|-------------------------|--------|---|---|---|---|
| Burns                   | 고정발톱   | 0 | 0 |   | 0 |
| Caster                  | 캐스터    |   |   | 0 |   |
| Chair Height Adjustable | 의자높이조절 |   |   | 0 |   |
| Swivel                  | 의자회전   |   |   | 0 | 0 |

468

U30B

487 468 487 468 487 468