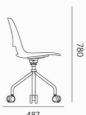

수직적재 4LEG와 SLED 타입은 수직적증이 가능하여 공간활용도 우수

의자높이조절 사용자의 체형에 따라 높이조절 가능한 스위블 타입

슬레드 타입 고정발톱 뛰어난 내구성을 가진 플리카보네이트 소재 적용

**텐션이블 등판** 사용자의 움직임에 반응하는 텐션이블 등판

**번즈 및 캐스터** U30은 고강도의 캐스터와 고정번즈를 적용

| Stacking                | 수직적층   | 0 | 0 |   |   |
|-------------------------|--------|---|---|---|---|
| Burns                   | 고정발톱   | 0 | 0 |   | 0 |
| Caster                  | 캐스터    |   |   | 0 |   |
| Chair Height Adjustable | 의자높이조절 |   |   | 0 |   |
| Swivel                  | 의자회전   |   |   | 0 | 0 |

468

U30B

487 468 487 468 487 468