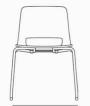

## Emotion Design Chair 공간을 활기차게 만들어 주는 감성적 의자!

일체형 곡선에 미니멀한 디자인으로 어떤 공간에 놓아도 아름답게 만들어주는 감성적인 디자인 체어입니다.

Sensual Style Chair 가볍고 작지만, 편안하고 강하다!

감각적인 디자인의 u30의 다양한 스타일의 제품구성을 통해 기호에 맞게 공간 연출이 가능합니다.







일체형 곡선 쉘 인채공학설계를 기반으로 유려한 일체형 곡선 디자인



수직적재 4LEG와 SLED 타입은 수직적증이 가능하여 공간활용도 우수



의자높이조절 사용자의 체형에 따라 높이조절 가능한 스위블 타입



슬레드 타입 고정발톱 뛰어난 내구성을 가진 플리카보네이트 소재 적용



**텐션이블 등판** 사용자의 움직임에 반응하는 텐션이블 등판



**번즈 및 캐스터** U30은 고강도의 캐스터와 고정번즈를 적용



| Stacking                | 수직적층   | 0 | 0 |   |   |
|-------------------------|--------|---|---|---|---|
| Burns                   | 고정발톱   | 0 | 0 |   | 0 |
| Caster                  | 캐스터    |   |   | 0 |   |
| Chair Height Adjustable | 의자높이조절 |   |   | 0 |   |
| Swivel                  | 의자회전   |   |   | 0 | 0 |



468















U30B

487 468 487 468 487 468



## **C&R Interiors Pte Ltd**

Export Sales: export@cnrinteriors.com.sg

Local Sales: admin@cnrinteriors.com.sg

www.cnrinteriors.com.sg

## Headquarters

57/59 Defu Lane 9 Singapore 539295 tel +65 64880577 fax +6564880588

## Showroom

100 Pasir Panjang Road #07-01 Singapore 118518 tel +65 6372 0428 fax +65 6255 4288