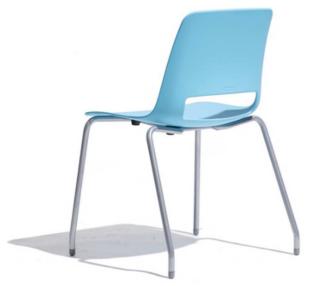

## Emotion Design Chair 공간을 활기차게 만들어 주는 감성적 의자!

일체형 곡선에 미니멀한 디자인으로 어떤 공간에 놓아도 아름답게 만들어주는 감성적인 디자인 체어입니다.

Sensual Style Chair 가볍고 작지만, 편안하고 강하다!

감각적인 디자인의 u30의 다양한 스타일의 제품구성을 통해 기호에 맞게 공간 연출이 가능합니다.

일체형 곡선 쉘 인채공학설계를 기반으로 유려한 일체형 곡선 디자인