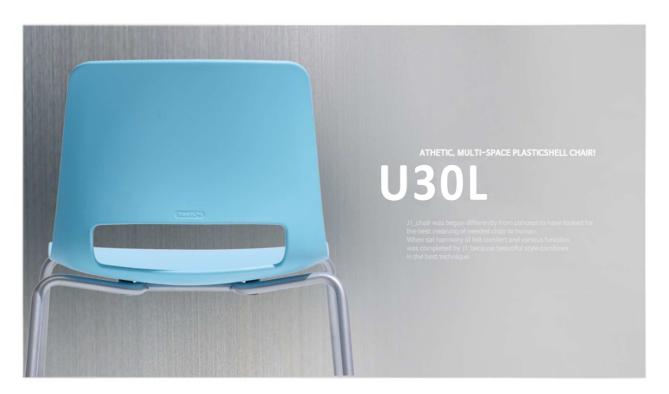

## Emotion Design Chair 공간을 활기차게 만들어 주는 감성적 의자!

일체형 곡선에 미니멀한 디자인으로 어떤 공간에 놓아도 아름답게 만들어주는 감성적인 디자인 체어입니다.

Sensual Style Chair 가볍고 작지만, 편안하고 강하다!

감각적인 디자인의 u30의 다양한 스타일의 제품구성을 통해 기호에 맞게 공간 연출이 가능합니다.

일체형 곡선 쉘 인채공학설계를 기반으로 유려한 일체형 곡선 디자인