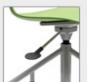

수직적재 4LEG와 SLED 타입은 수직적증이 가능하여 공간활용도 우수

의자높이조절 사용자의 체형에 따라 높이조절 가능한 스위블 타입

슬레드 타입 고정발톱 뛰어난 내구성을 가진 플리카보네이트 소재 적용

**텐션이블 등판** 사용자의 움직임에 반응하는 텐션이블 등판

**번즈 및 캐스터** U30은 고강도의 캐스터와 고정번즈를 적용

| Stacking                | 수직적층   | 0 | 0 |   |   |
|-------------------------|--------|---|---|---|---|
| Burns                   | 고정발톱   | 0 | 0 |   | 0 |
| Caster                  | 캐스터    |   |   | 0 |   |
| Chair Height Adjustable | 의자높이조절 |   |   | 0 |   |
| Swivel                  | 의자회전   |   |   | 0 | 0 |