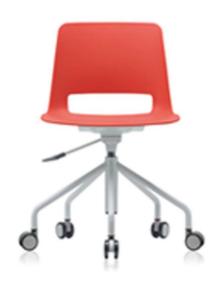

## Emotion Design Chair 공간을 활기차게 만들어 주는 감성적 의자!

일체형 곡선에 미니멀한 디자인으로 어떤 공간에 놓아도 아름답게 만들어주는 감성적인 디자인 체어입니다.

Sensual Style Chair 가볍고 작지만, 편안하고 강하다!

감각적인 디자인의 u30의 다양한 스타일의 제품구성을 통해 기호에 맞게 공간 연출이 가능합니다.

일체형 곡선 쉘 인채공학설계를 기반으로 유려한 일체형 곡선 디자인

수직적재 4LEG와 SLED 타입은 수직적증이 가능하여 공간활용도 우수

의자높이조절 사용자의 체형에 따라 높이조절 가능한 스위블 타입

슬레드 타입 고정발톱 뛰어난 내구성을 가진 플리카보네이트 소재 적용

**텐션이블 등판** 사용자의 움직임에 반응하는 텐션이블 등판

**번즈 및 캐스터** U30은 고강도의 캐스터와 고정번즈를 적용

| Stacking                | 수직적층   | 0 | 0 |   |   |
|-------------------------|--------|---|---|---|---|
| Burns                   | 고정발톱   | 0 | 0 |   | 0 |
| Caster                  | 캐스터    |   |   | 0 |   |
| Chair Height Adjustable | 의자높이조절 |   |   | 0 |   |
| Swivel                  | 의자회전   |   |   | 0 | 0 |