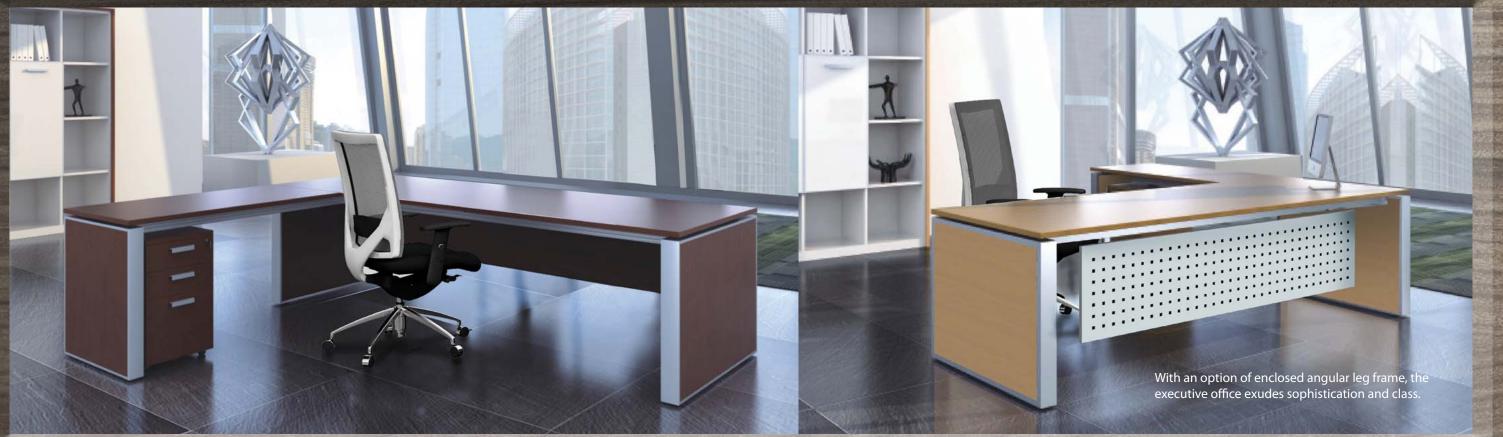

### Executive Office

Although the second

and the second second

As the executive often requires more desk space, the sturdy frame of Axis allows the change from an angular workbench to man-ager desk with a side return while mantaining an easy access to voice and power