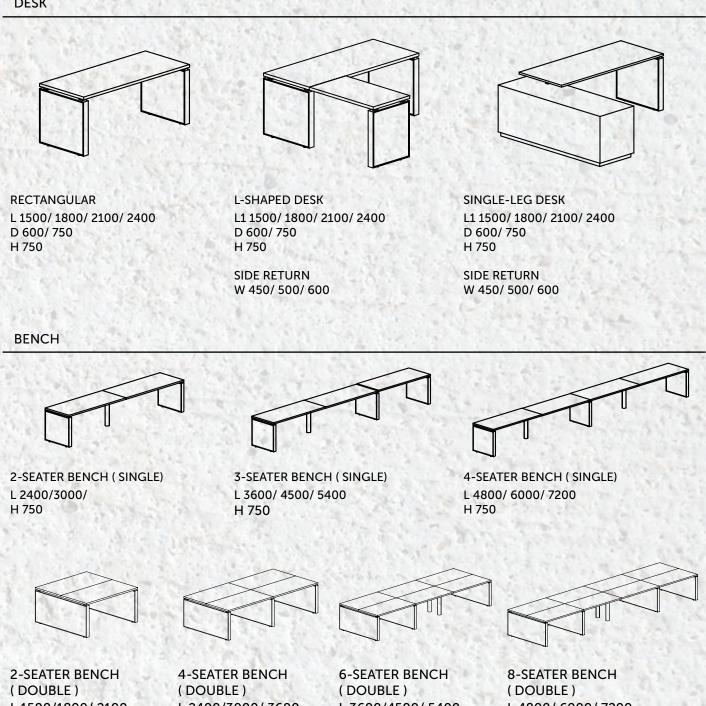

## Axis Desking

Axis is versatile system desking, bench workstation and conferencing which allow to create different configurations in the workplace while considering changes in future requairements.

The second is the second s

Contraction of the

L 1500/1800/ 2100 W 1200/ 1500 H 750

L 2400/3000/ 3600 W 1200/ 1500 H 750

L 3600/4500/ 5400 W 1200/ 1500 H 750

L 4800/ 6000/ 7200 W 1200/ 1500 H 750