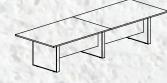

The flexibility of the system is also expressed in the meeting and conference room. A rectangular meeting table can easily be configured into a large conference table simply by adding beams & legs. With the use of middle legs and cable box, it provides basic yet functional cable management.

### MEETING AND CONFERENCE TABLE

MEETING TABLE L 1800/ 2100 W 900/ 1000/ 1200 H 750

**MEETING TABLE** L 2200/2400 W 900/ 1000/ 1200 H 750

**CONFERENCE TABLE** L 3000/ 3600 W 900/ 1000/ 1200 H 750

CONFERENCE TABLE L 4000/ 4800 W 900/ 1000/ 1200 H 750