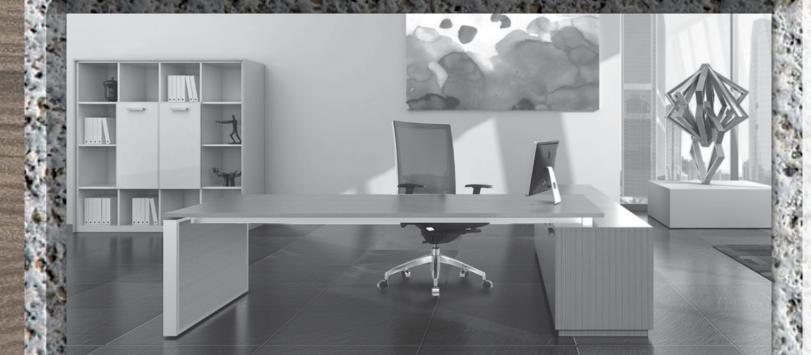

### Executive Office

Although the second

and the second second

As the executive often requires more desk space, the sturdy frame of Axis allows the change from an angular workbench to man-ager desk with a side return while mantaining an easy access to voice and power