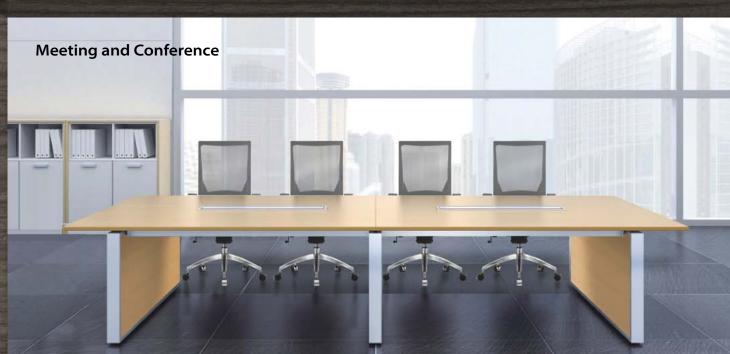

The flexibility of the system is also expressed in the meeting and conference room. A rectangular meeting table can easily be configured into a large conference table simply by adding beams & legs. With the use of middle legs and cable box, it provides basic yet functional cable management.

### MEETING AND CONFERENCE TABLE

MEETING TABLE L 1800/ 2100 W 900/ 1000/ 1200 H 750

**MEETING TABLE** L 2200/2400 W 900/ 1000/ 1200 H 750

**CONFERENCE TABLE** L 3000/ 3600 W 900/ 1000/ 1200 H 750

CONFERENCE TABLE L 4000/ 4800 W 900/ 1000/ 1200 H 750