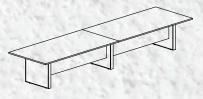

The flexibility of the system is also expressed in the meeting and conference room. A rectangular meeting table can easily be configured into a large conference table simply by adding beams & legs. With the use of middle legs and cable box, it provides basic yet functional cable management.

### MEETING AND CONFERENCE TABLE

MEETING TABLE L 1800/ 2100 W 900/ 1000/ 1200 H 750

**MEETING TABLE** L 2200/2400 W 900/ 1000/ 1200 H 750

**CONFERENCE TABLE** L 3000/ 3600 W 900/ 1000/ 1200 H 750

CONFERENCE TABLE L 4000/ 4800 W 900/ 1000/ 1200 H 750