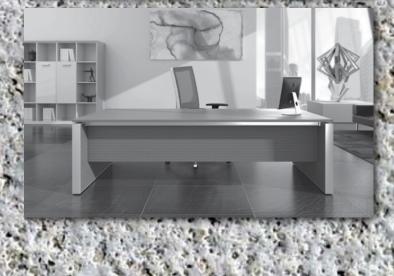

### Executive Office

Although the second

and the second second

As the executive often requires more desk space, the sturdy frame of Axis allows the change from an angular workbench to man-ager desk with a side return while mantaining an easy access to voice and power