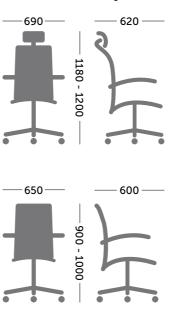

xport@cnrinteriors.com.sg

Local Sales: admins@cnrinteriors.com.sg

www.cnrinteriors.com.sg

Head Quarter 57/59 Defu Lane 9 Singapore 539295 tel +65 6488 0577 fax +65 6488 0588

Showroom 79 Anson Road #01-02 Singapore 079906 tel +65 6372 0428 fax +65 6224 4288













HEIGHT ADJUSTABLE HEADREST



UP-DOWN & BACK-FORTH LUMBAR SUPPORT



**UP-DOWN ARMREST** 







TILT-LOCK MECHANISM



**ERGONOMIC DESIGN** 

# the center of movement

Radius, the series of chairs that incorporate a ventilating mesh back, a fine adjustable lumbar pad and a synchronous mechanism to supports the user to work comfortably and efficiently over longer periods. With the consideration of ergonomics, Radius enables the user to become the centre of workflow and information movement.

# \* Standard in Nylon base