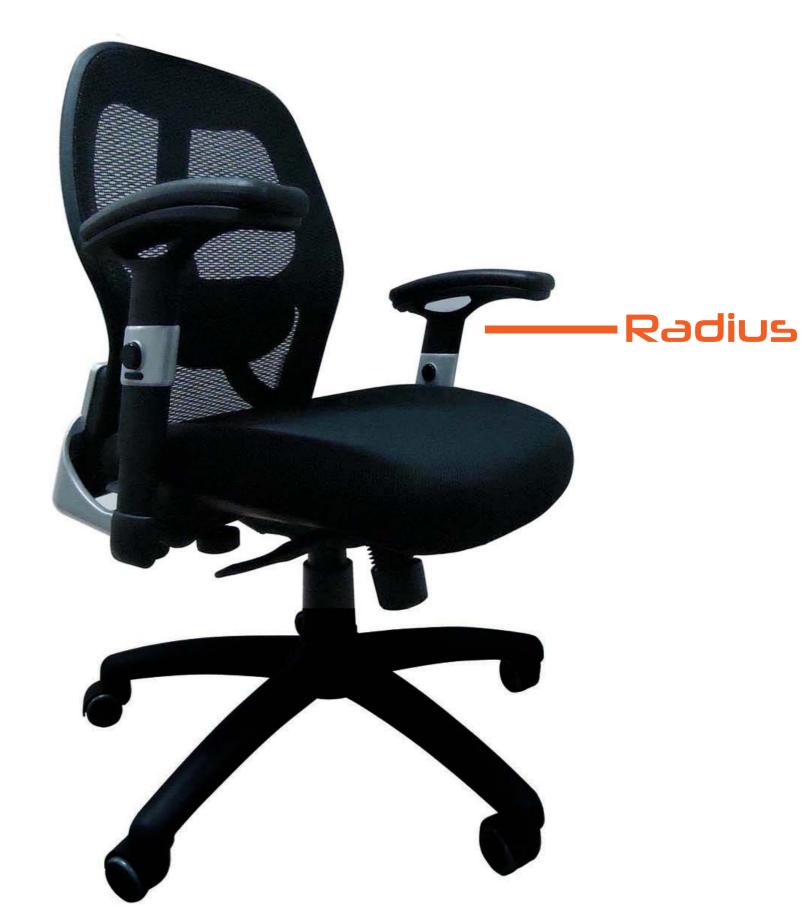

Showroom 79 Anson Road #01-02 Singapore 079906 tel +65 6372 0428 fax +65 6224 4288

HEIGHT ADJUSTABLE HEADREST

UP-DOWN & BACK-FORTH LUMBAR SUPPORT

**UP-DOWN ARMREST** 

TILT-LOCK MECHANISM

**ERGONOMIC DESIGN** 

# the center of movement

Radius, the series of chairs that incorporate a ventilating mesh back, a fine adjustable lumbar pad and a synchronous mechanism to supports the user to work comfortably and efficiently over longer periods. With the consideration of ergonomics, Radius enables the user to become the centre of workflow and information movement.