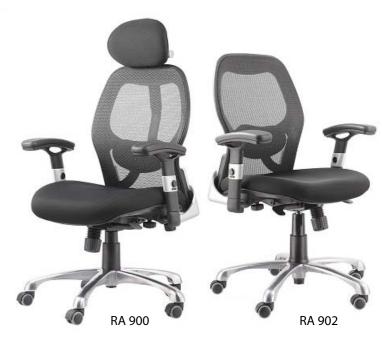

# the center of movement

Radius, the series of chairs that incorporate a ventilating mesh back, a fine adjustable lumbar pad and a synchronous mechanism to supports the user to work comfortably and efficiently over longer periods. With the consideration of ergonomics, Radius enables the user to become the centre of workflow and information movement.