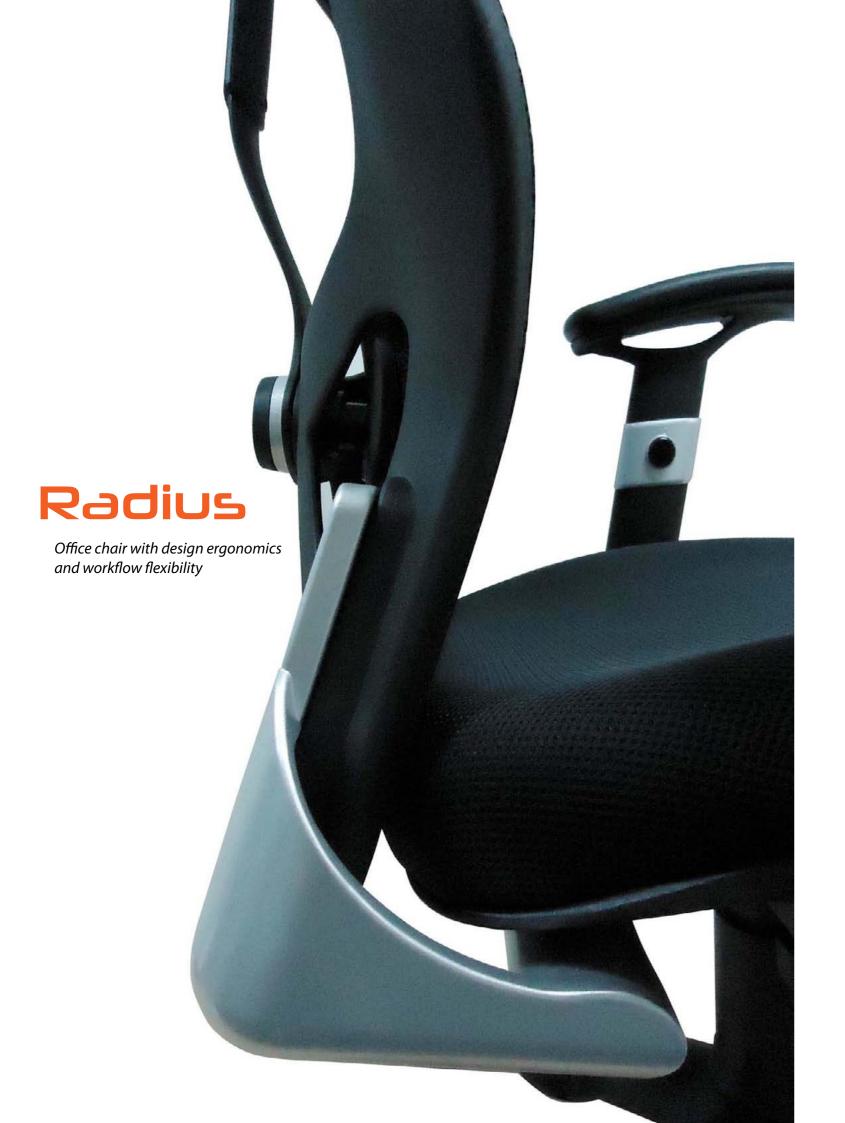

Showroom 79 Anson Road #01-02 Singapore 079906 tel +65 6372 0428 fax +65 6224 4288

HEIGHT ADJUSTABLE HEADREST

UP-DOWN & BACK-FORTH LUMBAR SUPPORT

**UP-DOWN ARMREST** 

TILT-LOCK MECHANISM

**ERGONOMIC DESIGN** 

# the center of movement

Radius, the series of chairs that incorporate a ventilating mesh back, a fine adjustable lumbar pad and a synchronous mechanism to supports the user to work comfortably and efficiently over longer periods. With the consideration of ergonomics, Radius enables the user to become the centre of workflow and information movement.